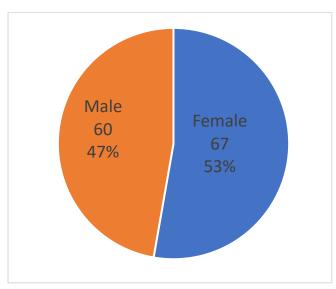

The composition of the participants as registered showed there were seven more female participants.

Figure 1: Conversation Participants by Gender

Picture 2: Participants for the Conversation